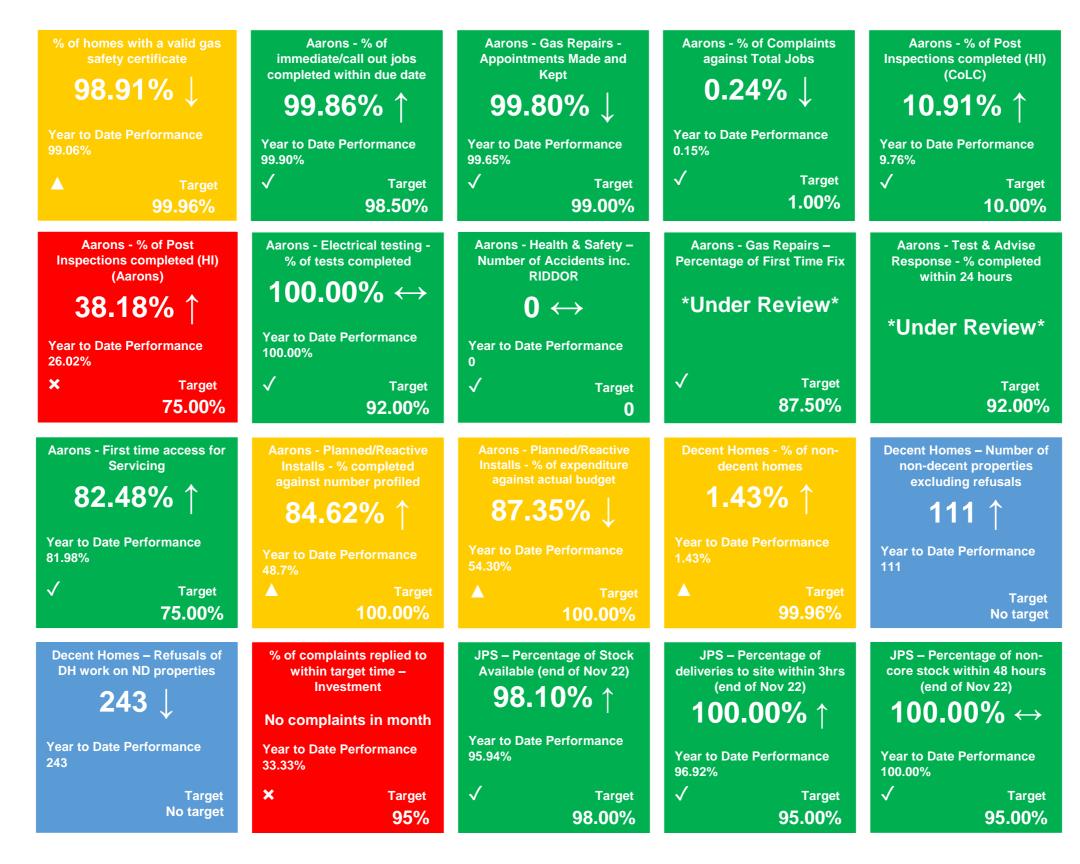

## Maintenance and Investment Performance Dashboard – December 2022

Colour = Cumulative performance (Tick/Green = On Target, Triangle/Orange = Near to Target, Cross/Red = Not on Target, Blue = No Target)

Arrows = comparison against previous month's monthly performance ( $\uparrow$ = Improved,  $\downarrow$ = Declined,  $\leftrightarrow$  = Remained the same)

## \*Colour scale represents monthly performance

\*\*Aaron Services measures are always a month behind (November 22)