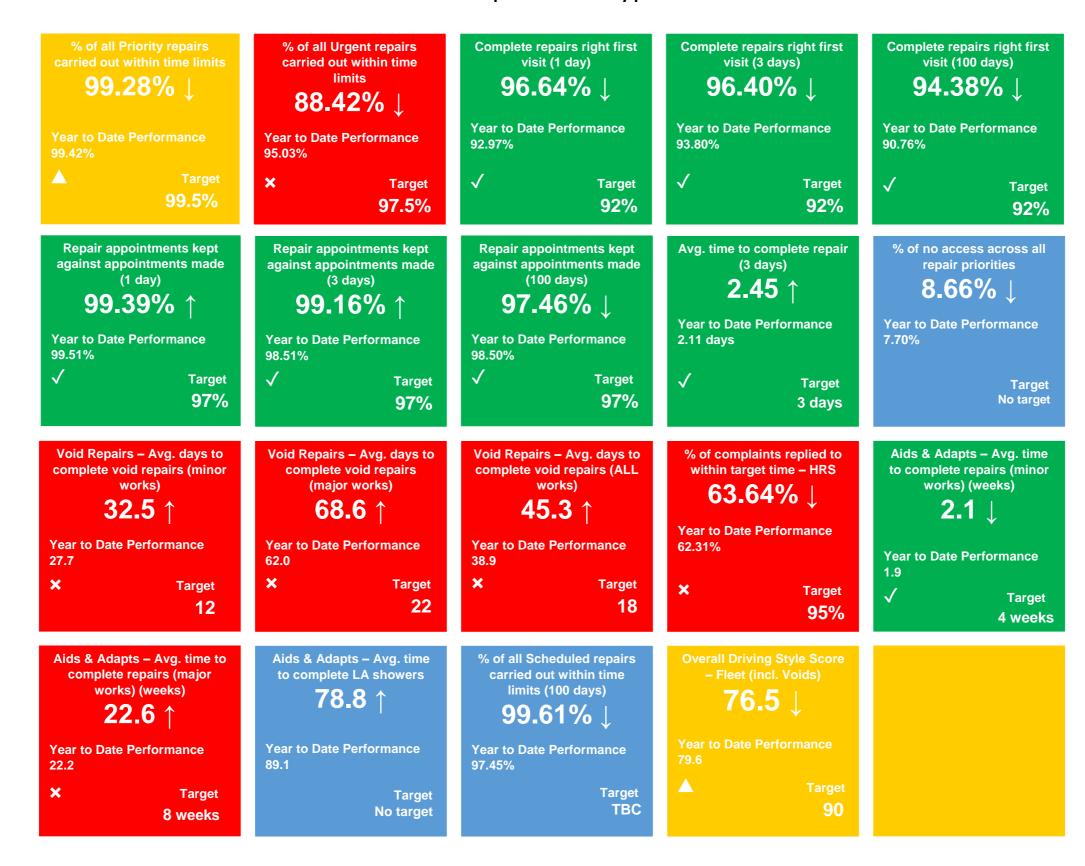

## Maintenance and Investment Performance Dashboard – December 2022

Colour = Cumulative performance (Tick/Green = On Target, Triangle/Orange = Near to Target, Cross/Red = Not on Target, Blue = No Target)

Arrows = comparison against previous month's monthly performance ( $\uparrow$ = Improved,  $\downarrow$ = Declined,  $\leftrightarrow$  = Remained the same)

\*Void Repairs time includes assigning/agreeing contractor time

\*Colour scale represents monthly performance